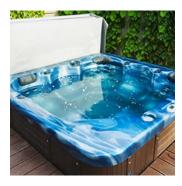

## **Our Calcium Deposits Problem Recommendations Are Below!**

Please see our step by step solution and recommended products below. You can shop products online, download a pdf of this page or print a shopping list that you can bring in store to help find what you need.

## **Problem**



**Calcium Deposits** 

## Solution

- **Step 1** Test water balance and adjust if necessary.
- Step 2 Clean with <u>Brilliance® for spas Surface Cleaner</u>
- Step 3 Use Brilliance® for spas Metal & Scale Control weekly

## **Recommended Products**



Brilliance® for Spas Surface Cleaner



Brilliance® for Spas Metal & Scale Control



**Brilliance® for Spas 5-Way Test Strips**